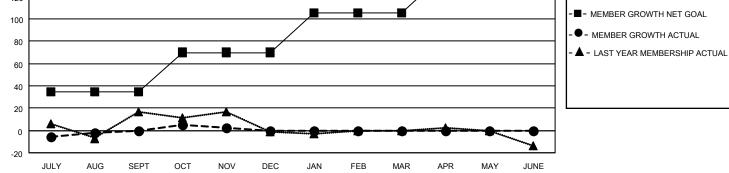

## LOCATION INDIANA

District 25 C

Results as of: 11/30/2022

| Clubs                 |               |           |               | Members               |                          |                         |                                                    |
|-----------------------|---------------|-----------|---------------|-----------------------|--------------------------|-------------------------|----------------------------------------------------|
| RESULTS FOR 2022-2023 |               |           |               | RESULTS FOR 2022-2023 |                          |                         |                                                    |
| QUARTER               | NEW CLUB GOAL | NEW CLUBS | DROPPED CLUBS | QUARTER               | /IBER GROWTH NET<br>GOAL | MEMBER GROWTH<br>ACTUAL | DROPPED<br>MEMBERS ACTUAL<br>(including transfers) |
| JULY/AUG/SEPT         | 0             | 0         | 1             | JULY/AUG/SEPT         | 35                       | 32                      | 24                                                 |
| OCT/NOV/DEC           | 0             | 0         | 0             | OCT/NOV/DEC           | 35                       | 17                      | 13                                                 |
| JAN/FEB/MAR           | 0             | 0         | 0             | JAN/FEB/MAR           | 35                       | 0                       | 0                                                  |
| APR/MAY/JUNE          | 0             | 0         | 0             | APR/MAY/JUNE          | 36                       | 0                       | 0                                                  |